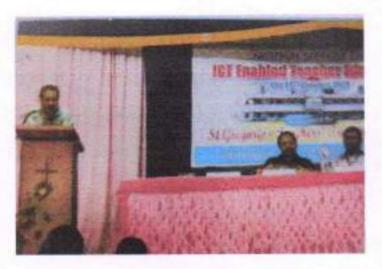

#### 2. Seminar on ICT enabled education (06/04/2019)

A seminar on ICT enabled education was organised by the IQAC on the 6th July 2019.Mr M Salim of Farook Training College and Dr Balakrishnan Nambiar gave the orientation to the teachers. Dr S Sabu the former Principal of the college Chaired the meeting. All the teaching and non-teaching staff and the teachers from other colleges also participated in this seminar.