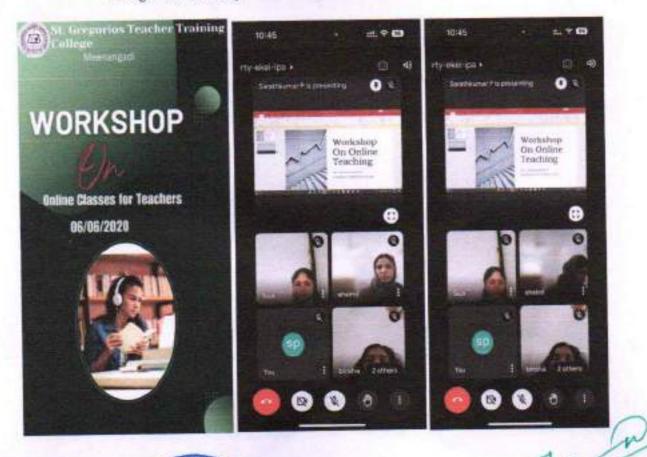

#### 1. Workshop on online class for teachers 6/6/2020

An online teaching workshop was organized for the teachers of St. Gregorios Teacher Training College, meenangadi on Saturday 6th June 2020 at 10:00 am. The workshop was led by SarathKumar P who is a teacher of the same college. The main topic was how to manage classes using online technology effectively. For this purpose, the various online platforms that we can use and how to manage them have been discussed in detail in this workshop and a hands-on experience of these platforms has also been gained through this workshop.