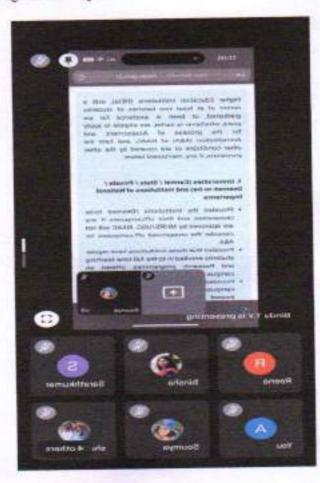

#### 2. Workshop on Embase app (20/10/2022)

On 20/10/2022 the college organized a class on EMBASE application which is a management information system. Highly effective and user-friendly, the EMBASE platform has become a unique experience for teachers. Its feature is that all activities related to an educational institution can be coordinated through this application. Mr. This class was taken by the Embase team members led by Nasar sir.