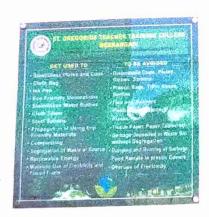

### NOTICE

St. Gregorios Teacher Training College strives to promote awareness on waste management and energy conservation The students are directed to practice the following.

- The students are expected to keep the campus clean and green.
- Students are requested to drop the waste materials in the assigned waste bins.
- ❖ Do not litter in the college and avoid using plastic materials.
- Students are requested use non plastic tiffin boxes and water bottles and avoid the use of plastic.
- Students are advised to reduce and conserve the use of available water.
- Keep the lights and fans switch off when not in use
- Use available maximum natural light and air
- Utilize open places for recreational activities

### **NOTICE TO STUDENTS**

All the students are directed to practice the following measures as part of the waste management system of the institution.

- Use non plastic tiffin and water bottles avoid the use of plastic.
- Students are advised to reduce and conserve the use of available water.
- Do not litter in the college and avoid using plastic materials.
- The students are expected to keep the campus clean and green.
- Students are requested to drop the waste materials in the assigned waste bins