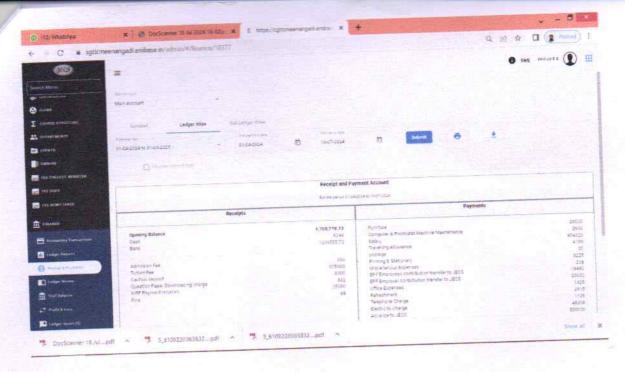

### ST. GREGORIOS TEACHER'S TRAINING COLLEGE, MEENANGADI (P.O.), WAYANAD

RECEIPTS & PAYMENTS ACCOUNT FOR THE YEAR ENDED 31st MARCH, 2020

| Receipts                 |          | Notes<br>No | Amount    |    | Payments                                 |                                        | Notes<br>No | Amount        |
|--------------------------|----------|-------------|-----------|----|------------------------------------------|----------------------------------------|-------------|---------------|
| Balance b/d              |          |             |           | Ву | Bank Charges                             |                                        |             | 2,48          |
| ash & Cash Equivalents   |          |             |           |    | Caution Deposit refund                   |                                        |             | 1,00,00       |
| Cash in Hand             | 12,808   |             |           |    | Computer Repair                          |                                        |             | 65            |
| Cash at Bank             |          |             |           |    | <b>Employees Provident Fund Paid</b>     |                                        |             |               |
| SBI Meenangadi           |          |             |           |    | Employer contribution                    | 97,394                                 |             |               |
| A/C No.:67034946199      | 3,28,695 |             |           |    | Employees Contribution                   | 89,820                                 |             | 1,87,21       |
| SMGB Meenangadi          |          |             |           |    | Electricity Charges                      |                                        |             | 72,47         |
| A/C. No.40270100103237   | 1,706    |             | 3,43,209  |    | Miscellaneous Expenses                   |                                        |             | 2,45          |
| 120.                     |          |             |           |    | Demonstration Expenses(Academic Purpose) |                                        |             | 15,00         |
| Fixed Deposit            |          |             | 14,82,926 |    | Examination fees(Academic Purpose)       |                                        |             | 20,51         |
| Admission Fees           |          |             | 5,500     |    | Fund Transferred to JECS                 |                                        |             |               |
| Auditorium Rent Received |          |             | 4,500     |    | Library Books, Journals & e resources    | 8,001                                  |             |               |
| Caution deposit          |          |             | 1,06,000  |    | Financial support to staff               | 30,835                                 |             |               |
| Tuition Fees             |          |             | 25,72,400 |    | Technological Gadgets                    | 10.650                                 |             |               |
| ranion rees              |          |             |           |    | Green Initiatives & Practices            | 3,700                                  |             |               |
|                          |          |             |           |    | Water Management                         | 53,000                                 |             |               |
|                          |          |             |           |    | Waste Management                         | 1,300                                  |             |               |
|                          |          |             |           |    | Infrastructure & Physical Facilities     | 2,39,002                               |             |               |
|                          |          |             |           |    | E.Governance & MIS                       | 18,000                                 |             |               |
|                          |          |             |           |    | Contribution to Management               | 35,512                                 |             | 4,00,00       |
|                          |          |             |           |    | NCTE Expenses                            |                                        |             | 15,00         |
|                          |          |             |           |    | Postage & Telephone charges              |                                        |             | 8,8           |
|                          |          |             |           |    | Printing & Stationery                    |                                        |             | 9,8           |
|                          |          |             |           |    | Refreshment Charges                      |                                        |             | 9.19          |
|                          |          |             |           |    | Repairs & Maintenance                    |                                        |             | 5,90          |
|                          |          |             |           |    | Refund Tuition Fees                      |                                        |             | 20,0          |
|                          |          |             |           |    | Salary & Allowances                      |                                        |             | 16,02,9       |
|                          |          |             |           |    | Subscriptions to Periodicals             |                                        |             | 7.1           |
|                          |          |             |           |    | Travelling Expenses                      |                                        |             | 4,3           |
|                          |          |             |           |    | Website renewal Fees                     |                                        |             | 18,0          |
|                          |          |             |           |    | University Affiliation fees              |                                        |             | 1,42,30       |
|                          |          |             |           |    |                                          |                                        |             | 1,72,0        |
|                          |          |             |           |    | Fixed Assets                             |                                        |             | 18,0          |
|                          |          |             |           |    | Plant & Machinery<br>Library             |                                        |             | 8             |
|                          |          |             |           | By | Balance c/d:                             |                                        |             |               |
|                          |          |             |           | 4  | Cash & Cash Equivalents                  |                                        |             |               |
|                          |          |             |           |    | Cash in Hand                             | 15,898                                 |             |               |
|                          |          |             |           |    | Cash at Bank                             | ************************************** |             |               |
|                          |          |             |           |    | 0.84595.000H                             |                                        |             |               |
|                          |          |             |           |    | SBI Meenangadi                           | 2 50 727                               |             |               |
|                          |          |             |           |    | A/C No.:67034946199                      | 3,50,726                               |             |               |
|                          |          |             |           |    | SMGB Meenangadi                          | 16.0.000 Pec                           |             | regional con- |
| 2                        |          |             |           |    | A/C. No.40270100103237                   | 1,706                                  | •           | 3,68,3        |
|                          |          | 9           |           | _  | Fixed Deposit                            |                                        | 195         | 14,82,9       |
|                          |          |             | 45,14,535 |    |                                          |                                        |             | 45,14,5       |